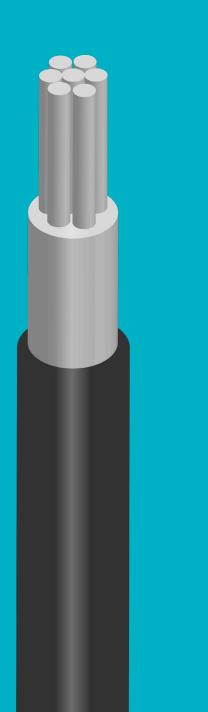

## **Sumline**<sup>®</sup> **RV-RAL**

0,6/1 (1,2) kV A.C.

#### **Special properties**

Construction IEC 60502-1

#### Technical data

Operating voltages Uo/U(Umax): 0,6/1 (1,2) kV (AC) 0.9/1,5 (1,8) kV (DC)

Easy to install with a very low weight.

Easy removal of the outer sheath.

Excellent for outdoor installation.