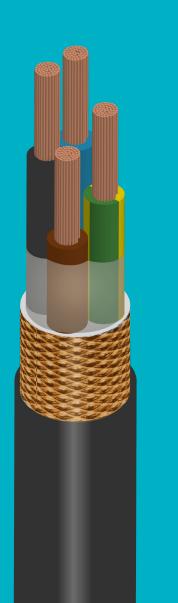

## **Sumsolar**<sup>®</sup> **RVFV-R ESP**

0,6/1 (1,2) kV A.C. SPECIAL ARMOUR

#### **Special properties**

Construction based on IEC 60502-1

#### **Technical data**

Operating voltages Uo/U(UMAX): 0,6/1 (1,2) kV (AC) 0.9/1,5 (1,8) kV (DC)

Protective armor, specially designed for photovoltaic installations.

Easy removal of the outer sheath.

Excellent for outdoor installation.

Fire retardant

Flame retardant Water resistant

Low temperatures resistant

U.V. resistant Impact resistant