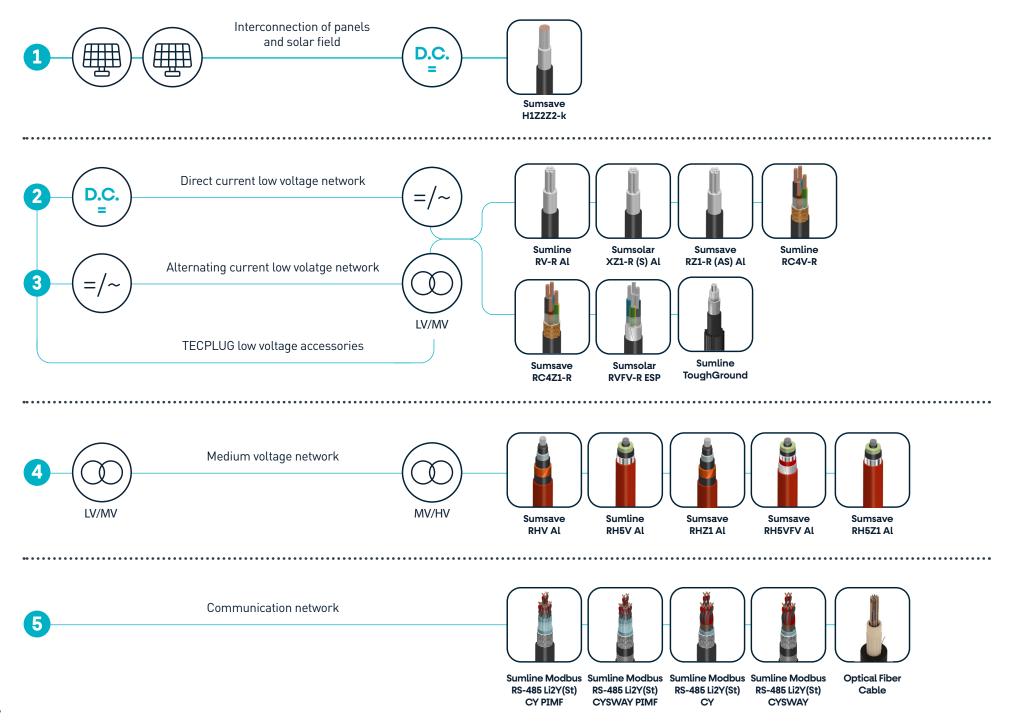

## Sumsave® H1Z2Z2-K

(DC)1,5/1,5kV (1,8 kV)

## **Sumline**<sup>®</sup> **RV-RAL**

0,6/1 (1,2) kV A.C.

## **Sumline**<sup>®</sup> **RV-RAL**

1,5/1,5 (1,8)kV D.C.

## **Sumline**<sup>®</sup> **RV-RAL**

1,8/3 (3,6) kV A.C.

## **Sumsolar**<sup>®</sup> (S) AL XZ1-R

0,6/1 (1,2) kV A.C.

## Sumsave® (AS) AL RZ1-R

## **Sumline**® RC4V-R

0,6/1 (1,2) kV A.C.

## **Sumsolar**<sup>®</sup> **RVFV-R ESP**

0,6/1 (1,2) kV A.C. SPECIAL ARMOUR

## Sumline® ToughGround

## **Sumsave**<sup>®</sup> **AL RHV**

18/30 (36)kV

## **Sumline**<sup>®</sup> **AL RH5V**

## Sumsave® AL RHZ1

18/30 (36)kV

## Sumsave® AL RH5VFV

## **Sumsave**<sup>®</sup> **AL RH5Z1**

18/30 (36)kV

## Sumline® Modbus RS-485 Li2Y(St)CY

# Sumline® Modbus RS-485 Li2Y(St)CYSWAY

## Sumline<sup>®</sup> Modbus RS-485 Li2Y(St)CY

## Sumline<sup>®</sup> Modbus RS-485 Li2Y(St)CYSWAY

Low smoke

Impact resistant

300V/500V