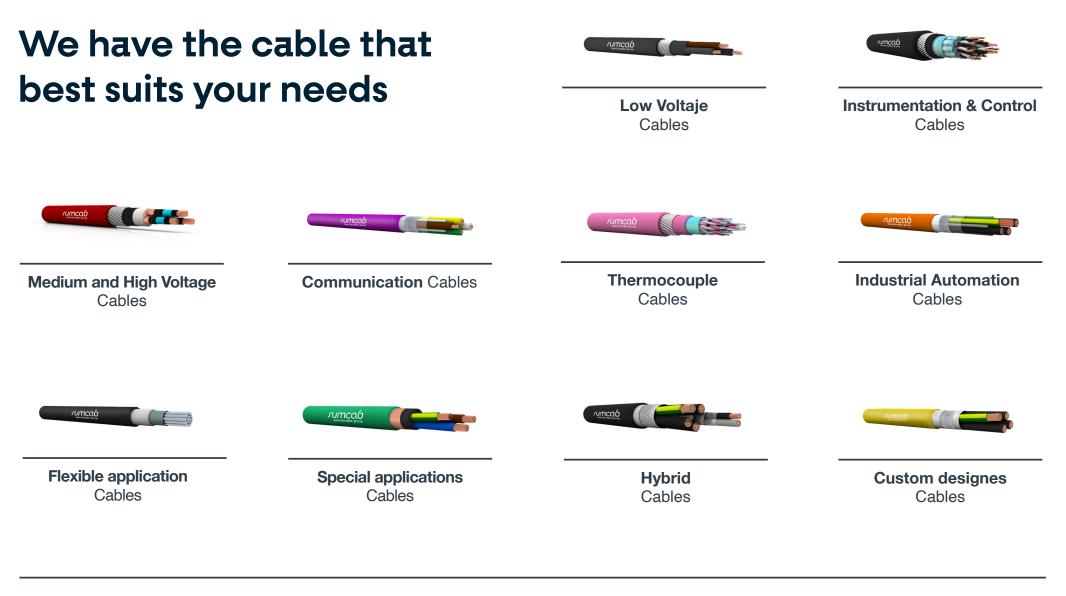

## Photovoltaic solar plants

SUMCAB cables for the photovoltaic market have been developed and manufactured, complying with the most rigorous quality standards, in order to withstand the most demanding environmental conditions.