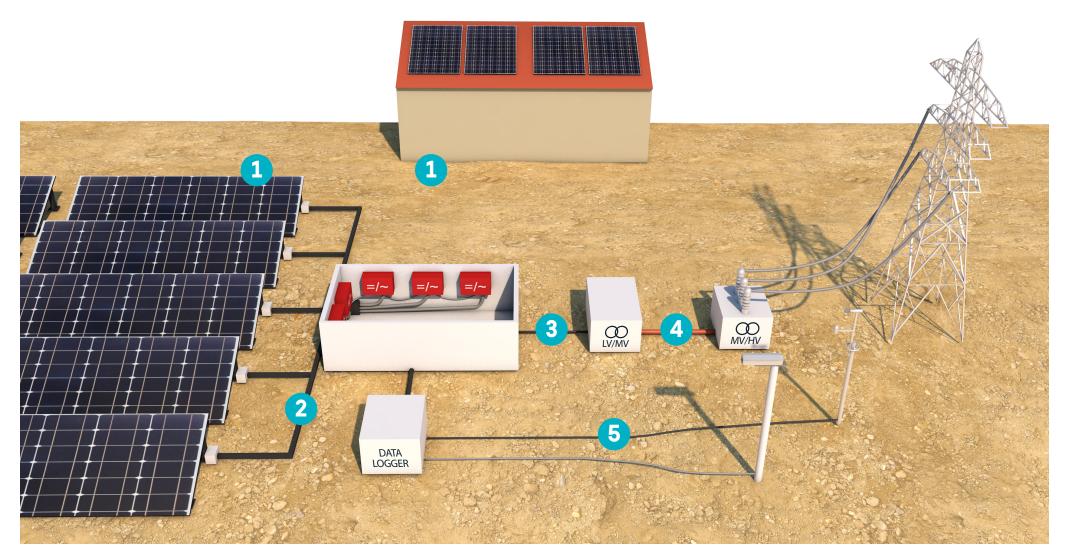

## Photovoltaic solar plants

SUMCAB cables for the photovoltaic market have been developed and manufactured, complying with the most rigorous quality standards, in order to withstand the most demanding environmental conditions.