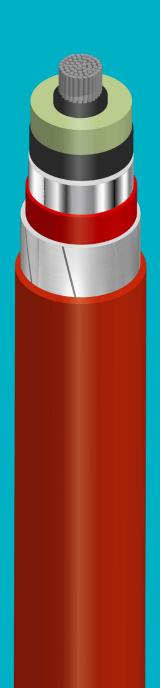

## **Sumsolar**<sup>®</sup> (S) AL XZ1-R

0,6/1 (1,2) kV A.C.

#### **Special properties**

Construction IEC 60502-1 HD 603-5x

#### **Technical data**

Operating voltages Uo/U(UMAX): 0,6/1 (1,2) kV (AC) 0.9/1,5 (1,8) kV (DC)

Easy to install with a very low weight.

Easy removal of the outer sheath.

Low smoke and halogen free for indoor installation.