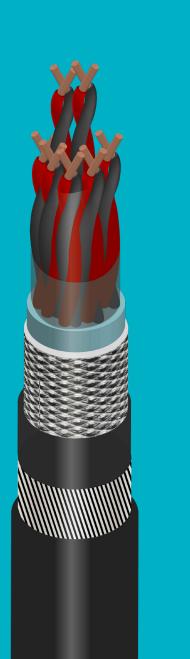

## Photovoltaic solar plants

SUMCAB cables for the photovoltaic market have been developed and manufactured, complying with the most rigorous quality standards, in order to withstand the most demanding environmental conditions.

## Sumsave® H1Z2Z2-K

(DC)1,5/1,5kV (1,8 kV)