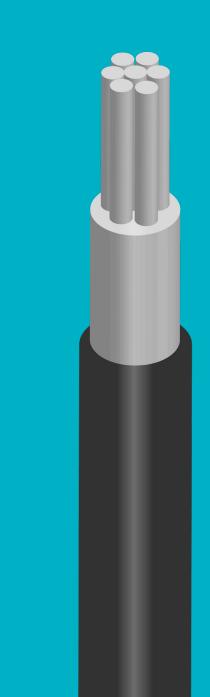

## Sumsave® H1Z2Z2-K

(DC)1,5/1,5kV (1,8 kV)

#### Special properties

Construction EN 50618 standard TÜV approved and certified

#### **Technical data**

Operating voltages Uo/U(UMAX): 1/1 kV (AC), 1,5/1,5 kV (DC) 1,2 kV (AC), 1,8 kV (DC)