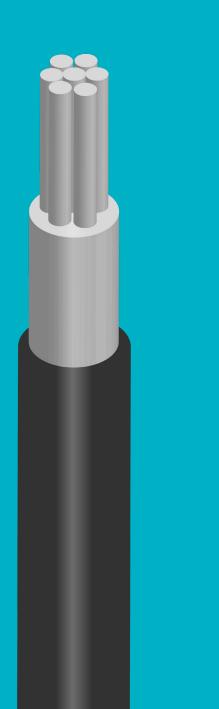

## **Sumline**<sup>®</sup> **RV-RAL**

0,6/1 (1,2) kV A.C.

#### **Special properties**

Construction IEC 60502-1

#### Technical data

Operating voltages Uo/U(Umax): 0,6/1 (1,2) kV (AC) 0.9/1,5 (1,8) kV (DC)

Easy to install with a very low weight.

Easy removal of the outer sheath.

Excellent for outdoor installation.